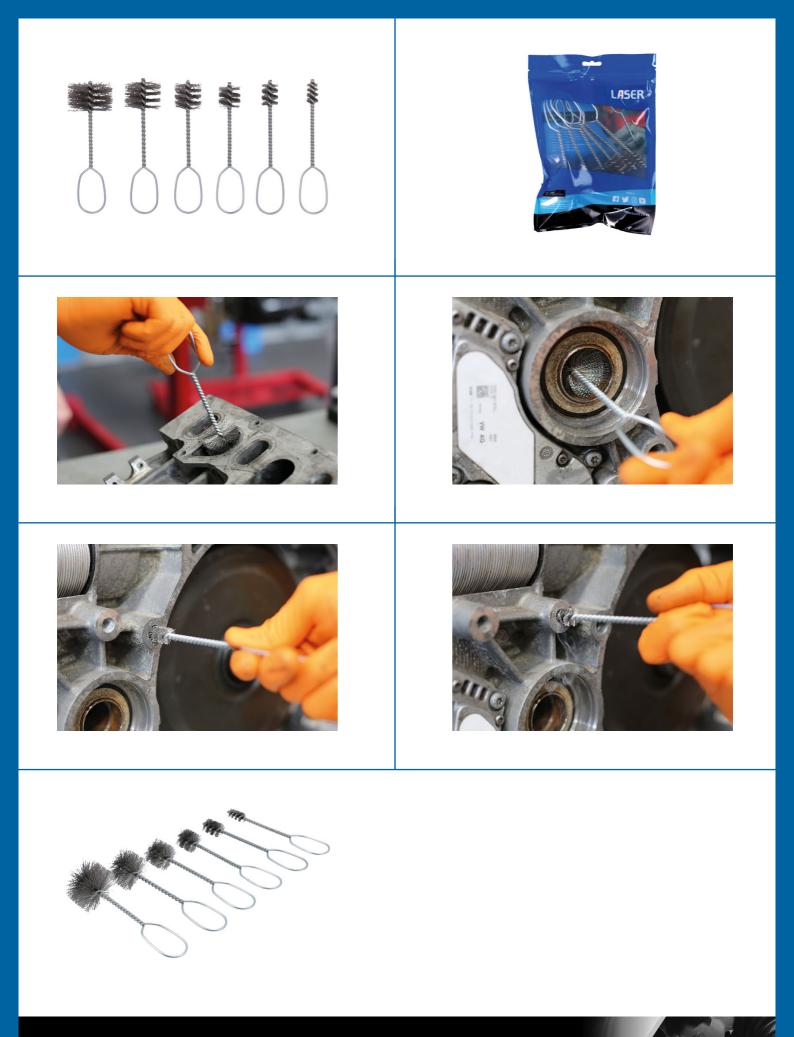

## Hole Cleaning Brush Set 6pc

A set of 6 stainless steel wire brushes suitable for cleaning and removing rust and debris from the internal surfaces of engine components, pipes, tubes and bores. Containing 6 different sized brushes, with diameters of 13, 19, 25, 31, 41 and 50mm, complete with handle hanging holes for convenient storage.

## **Additional Information**

- Stainless steel brush set, for cleaning & corrosion removal.
- Brush diameters: 13, 19, 25, 31, 41, 50mm.
- Overall length: 153mm.
- Brushes manufactured from stainless steel with a durable galvanised iron shaft & handle.
- · Ideal for engine rebuilds etc.