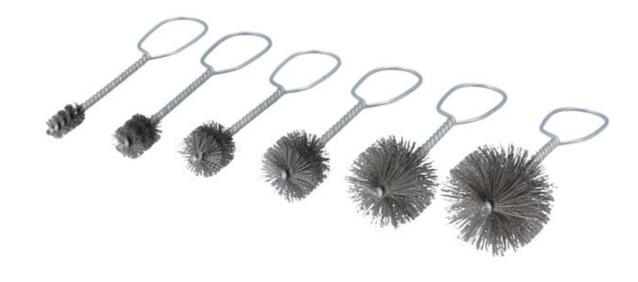

## Hole Cleaning Brush Set 6pc

A set of 6 stainless steel wire brushes suitable for cleaning and removing rust and debris from the internal surfaces of engine components, pipes, tubes and bores. Containing 6 different sized brushes, with diameters of 13, 19, 25, 31, 41 and 50mm, complete with handle hanging holes for convenient storage.

## **Additional Information**

- Stainless steel brush set, for cleaning & corrosion removal.
- Brush diameters: 13, 19, 25, 31, 41, 50mm.
- Overall length: 153mm.
- Brushes manufactured from stainless steel with a durable galvanised iron shaft & handle.
- · Ideal for engine rebuilds etc.